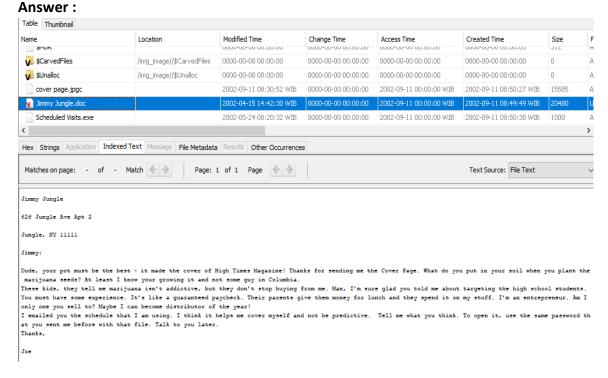

### 1. Analisa Forensik Image File

- Who is Joe Jacob's supplier of marijuana and what is the address listed for the supplier?

According to the information that recovered from file **Jimmy Jungle.doc**. It is revealed that the Supplier came up with the name **Jimmy Jungle**, who live at **626 Jungle Ave Apt 2 Jungle**, **NY 11111.** 

### Jimmy Jungle.doc

The suspect have deleted this file.

### Answer:

First, I mount the image file to **Autopsy 4.9.1.** for the examination. I've added it to **Disk** Image/ VM File category. Then I've spotted there are 3 files: cover page.jpgc, Jimmy Jungle.doc [deleted] and Scheduled Visits.exe. I've checked the files for clues [Reading through with Indexed Text method] but it was a dead end except for the question number 1 [The supplier's name]. Then I've adding back the image file to Autopsy, but this time I add them to Unallocated Space Image file instead. From there, I can begin my analysis as I found 3 files just like earlier, but this time I can see what is the hidden content behind the files. The f0000033.doc is the Jimmy Jungle.doc file so I ignore it as I already had the answer for question number 1. For answering question number 2 [Crucial data], I immediately check the f0000073.jpg file, which I believe is the Coverpage.jpg, but it was an another dead end as I can't find anything that can help me. Then I check the entire image file, it came with name Unalloc\_17\_0\_1474559 in Autopsy, after I carefully examined the file, I finally discovered a clue, "pw=goodtimes" as the clue was actually hidden in coverpage.jpg file. Then for question number 3 [Other high schools] I use the last file named f0000104.zip, which I believe is the Scheduled visits file. But, since Autopsy can't see through the zip files, I had to export the .zip file to my Desktop for further examination. After I exported it, the zip file asking for a password, so I use the password that I acquired earlier [goodtimes] to unlock the zip file. Now that the zip have been unlocked, I finally can access the hidden file, Scheduled Visits.xls and see what is inside it. Turns out, it appears that the file was containing the dates and the locations of the marijuana sales.