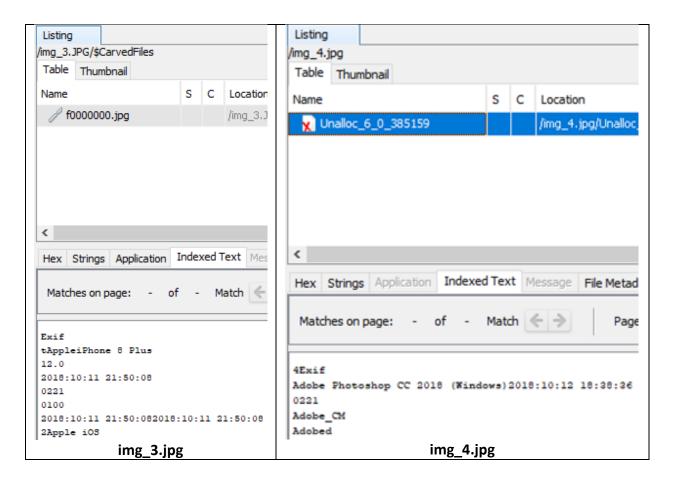

### 2. Analisa Forensik Gambar / Foto

[both images were processed with Autopsy 4.9.1]

From the comparasion above, we clearly can see that **img\_4.jpg was fake** as the image was edited with Adobe Photoshop CC 2018 (Windows) at 2018:10:12 18:28:36,

While img 3.jpg was taken with Apple iPhone 8 Plues camera at 2018:10:11 21:50:08 [real].