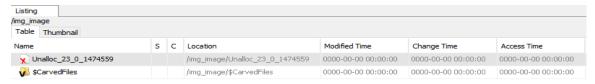

What Crucial data is available within the coverpage.jpg file and why is this data crucial?
 Answer:

Within the **coverpage.jpg** file, It is revealed that the suspect has slipped in a password "**pw=goodtimes**" that will be useful to open the locked **f00000104.zip** file.

### Answer:

First, I mount the image file to **Autopsy 4.9.1.** for the examination. I've added it to **Disk** Image/ VM File category. Then I've spotted there are 3 files: cover page.jpgc, Jimmy Jungle.doc [deleted] and Scheduled Visits.exe. I've checked the files for clues [Reading through with Indexed Text method] but it was a dead end except for the question number 1 [The supplier's name]. Then I've adding back the image file to Autopsy, but this time I add them to Unallocated Space Image file instead. From there, I can begin my analysis as I found 3 files just like earlier, but this time I can see what is the hidden content behind the files. The f0000033.doc is the Jimmy Jungle.doc file so I ignore it as I already had the answer for question number 1. For answering question number 2 [Crucial data], I immediately check the f0000073.jpg file, which I believe is the Coverpage.jpg, but it was an another dead end as I can't find anything that can help me. Then I check the entire image file, it came with name Unalloc\_17\_0\_1474559 in Autopsy, after I carefully examined the file, I finally discovered a clue, "pw=goodtimes" as the clue was actually hidden in coverpage.jpg file. Then for question number 3 [Other high schools] I use the last file named f0000104.zip, which I believe is the Scheduled visits file. But, since Autopsy can't see through the zip files, I had to export the .zip file to my Desktop for further examination. After I exported it, the zip file asking for a password, so I use the password that I acquired earlier [goodtimes] to unlock the zip file. Now that the zip have been unlocked, I finally can access the hidden file, Scheduled Visits.xls and see what is inside it. Turns out, it appears that the file was containing the dates and the locations of the marijuana sales.