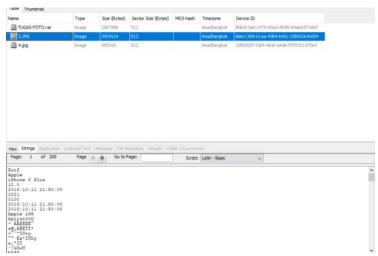

# **Analisys Forensic Fhoto editing or not**

# in open image

Photo 3:

Photo 4:

How to look differents of fhoto when I see String from using software autopsy and checking the string in inside the data ,fhoto 4 using software editing adobe fhotoshop and fhoto 3 using real camera not editing.