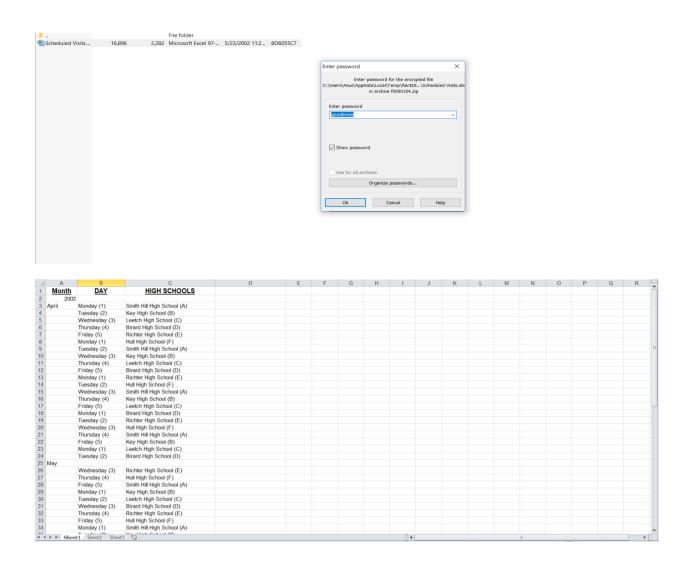

In coverpage I found the Password through metadata with file unalloc\_8\_0\_1474559,in this file found PW:goodtimes to open file **f00000104.**zip from extract

# 3. What (if any) other high schools besides Smith Hill does Joe Jacobs frequent?

I found schedule.xls from extract file 60000104.zip, I revealed found 5 high school frequently, they are :

- 1.Key High School
- 2.leetch High
- 3.Birard High School
- 4. Ritcher High School
- 5.Hull High School

believe is Coverpage.jpg, but it was another deadlock because I couldn't find anything that could help me. Then I checked all the image files, it came with the name Unalloc\_17\_0\_1474559 at the Autopsy, after I examined the file carefully, I finally found a clue, "pw = goodtimes" because it was a page file coverpage.jpg. Then for question number 3 [another high school] I use the last file called f0000104.zip, which I believe is a scheduled vacation file. However, because the Autopsy can't see through the zip file, I have to give the .zip file to my Desktop to check further. After I invested, the zip file asked for a password, so I used a password that I got before [goodtimes] to open the key zip file. After zip is opened, you can access the file, Scheduled Visits.xls and see what's inside. Apparently, the file contains the date and location of selling marijuana.