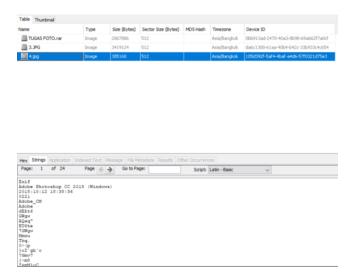

# **Analisys Forensic Fhoto editing or not**

# in open image

Photo 3:

Photo 4:

How to look differents of fhoto when I see String from using software autopsy and checking the string in inside the data ,fhoto 4 using software editing adobe fhotoshop and fhoto 3 using real camera not editing.