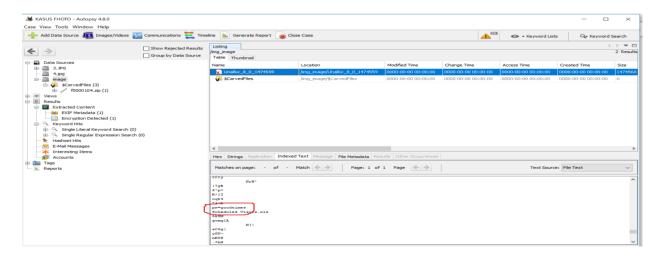

In coverpage I found the Password through metadata with file unalloc\_8\_0\_1474559,in this file found PW:goodtimes to open file **f00000104.**zip from extract

the Seconds time, I read question for number 2 to what happen to file cover and I found password from file unaloc (delete file) to open file f00000104.zip and we must be To answer question number 2 [Important data], I immediately checked the file f0000073.jpg, which I

believe is Coverpage.jpg, but it was another deadlock because I couldn't find anything that could help me. Then I checked all the image files, it came with the name Unalloc\_17\_0\_1474559 at the Autopsy, after I examined the file carefully, I finally found a clue, "pw = goodtimes" because it was a page file coverpage.jpg. Then for question number 3 [another high school] I use the last file called f0000104.zip, which I believe is a scheduled vacation file. However, because the Autopsy can't see through the zip file, I have to give the .zip file to my Desktop to check further. After I invested, the zip file asked for a password, so I used a password that I got before [goodtimes] to open the key zip file. After zip is opened, you can access the file, Scheduled Visits.xls and see what's inside. Apparently, the file contains the date and location of selling marijuana.