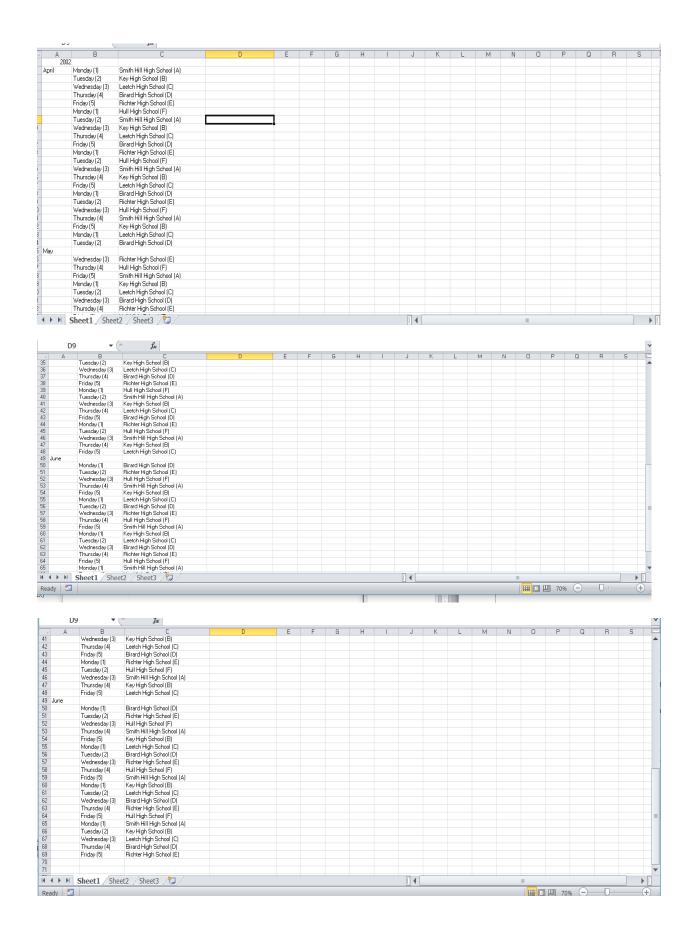

# 3. What (if any) other high schools besides Smith Hill does Joe Jacobs frequent?

I found schedule.xls from extract file 60000104.zip, I revealed found 5 high school frequently, they are :

- 1.Key High School
- 2.leetch High
- 3.Birard High School
- 4. Ritcher High School
- 5.Hull High School

And the y come to school also to dates.

4. For each file, what processes were taken by the suspect to mask them from others?

believe is Coverpage.jpg, but it was another deadlock because I couldn't find anything that could help me. Then I checked all the image files, it came with the name Unalloc\_17\_0\_1474559 at the Autopsy, after I examined the file carefully, I finally found a clue, "pw = goodtimes" because it was a page file coverpage.jpg. Then for question number 3 [another high school] I use the last file called f0000104.zip, which I believe is a scheduled vacation file. However, because the Autopsy can't see through the zip file, I have to give the .zip file to my Desktop to check further. After I invested, the zip file asked for a password, so I used a password that I got before [goodtimes] to open the key zip file. After zip is opened, you can access the file, Scheduled Visits.xls and see what's inside. Apparently, the file contains the date and location of selling marijuana.