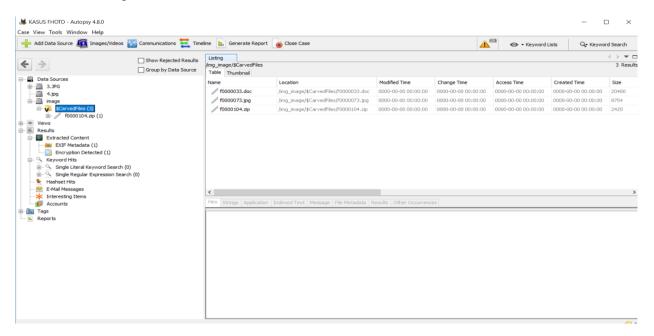

#### **Answer:**

Supplier Name is Jimmy Jungle and his live at 626 jungle ave Apt 2 jungle, NY 11111.

This conclusion get from Document Extract f0000033

That's file extract using Autopsy in Windows

2. What Crucial data is available within the coverpage.jpg file and why is this data crucial

#### F0000033.doc

With Autopsy from extract image file and in this file doc have letter message from joe

#### Jawaban:

The first time,I download file from website and download image file,mount of file with autopsy software in windows for check what the matter in the file,with autopsy we can to check whats happen to data ,see data has delete, and many information to solve the investigation,when I check and enter this file image I found something for to investigate to solve my evidence ,and I found three file from this file Doc Letters (jimmy Jungle delete file) ,cover page marijuana and Schedule Vsits.zip,then also I put file 2 fhoto for question in number 2 for effectively to usefull space ,I check this file and then read the guide from quest step by step,I checking the file doc and reading this document ,a got answer from question number 1 ,and then I make conclusion from this message.